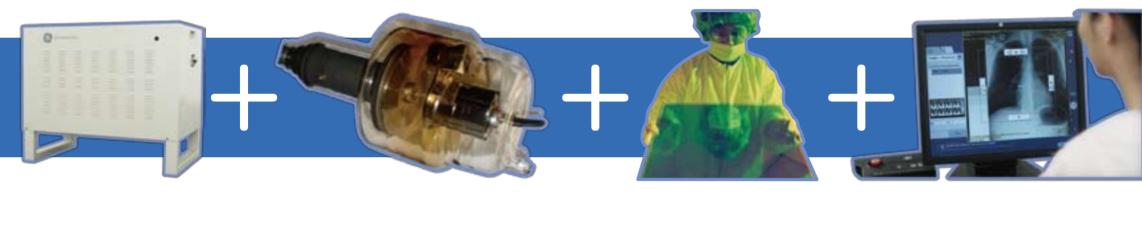

#### GE integrated image chain design

Stable performance

Excellent image quality

High-end GE Jedi generator platform
Stable and accurate high-voltage

10

New designed GE Vamana tube
Stable and excellent X-ray source

New GE URP platform
Guarantee of excellent imaging

GE Magic image acquisition workstation

Simple user interface, easy to use