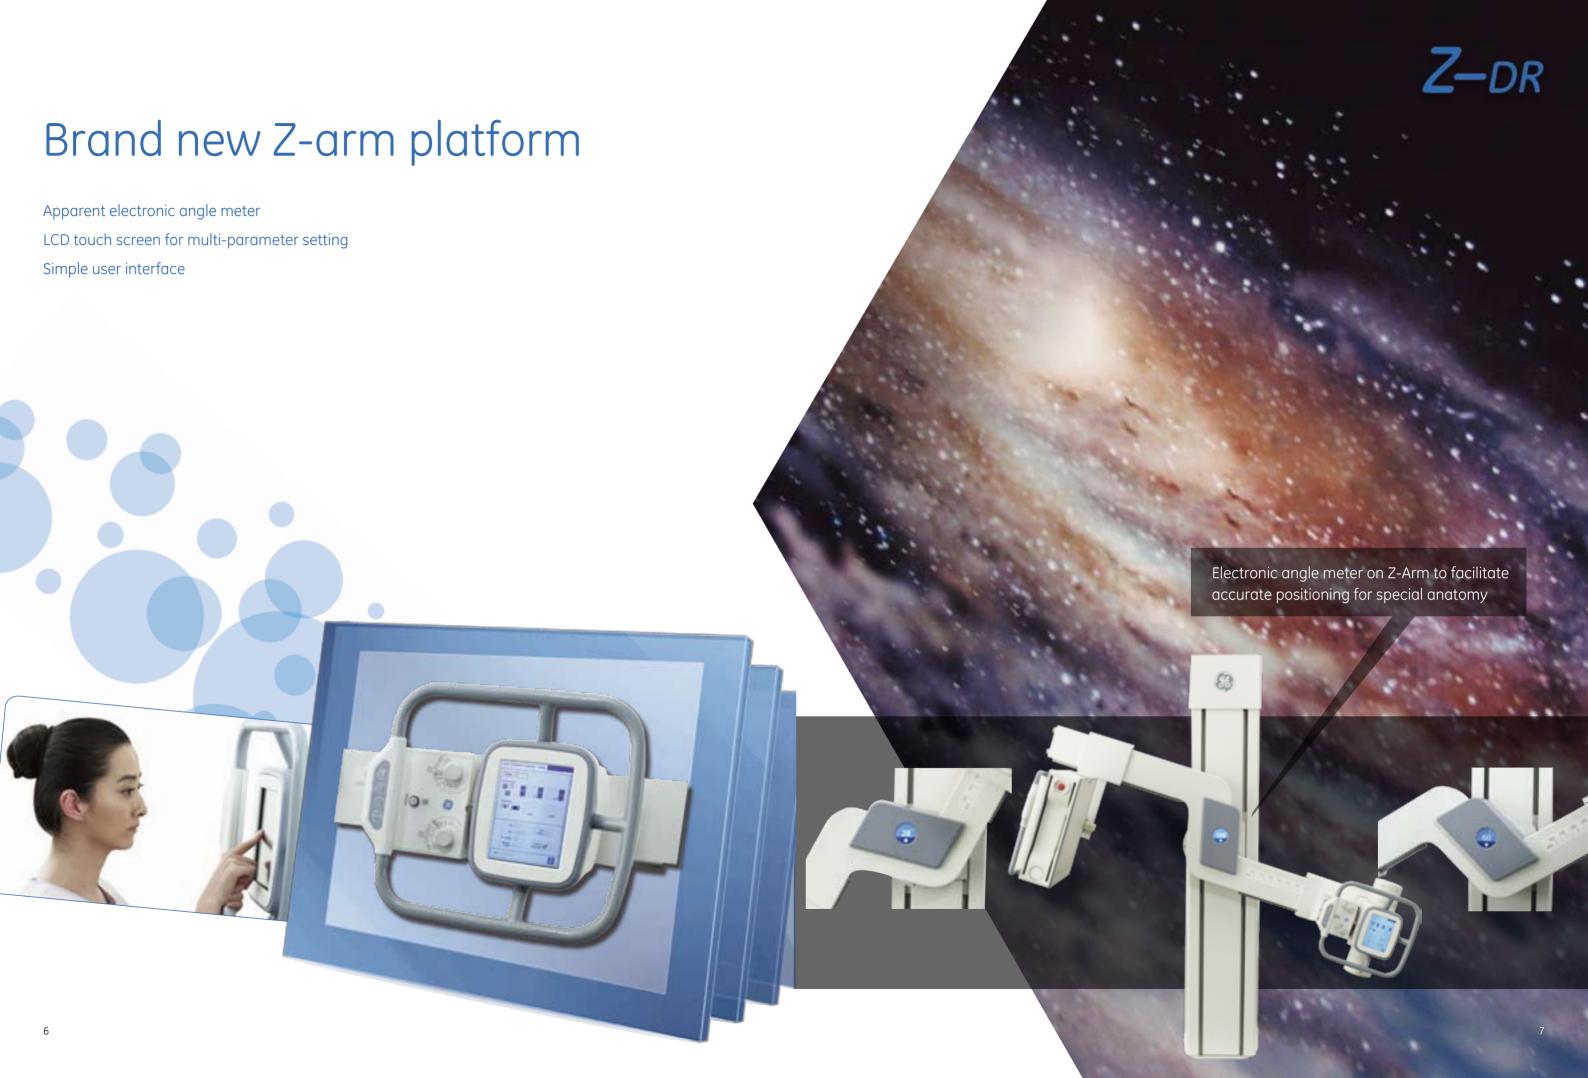

#### Brand new Z-arm platform

### Brand new Z-arm platform

Full clinical application

Transparent table top, convenient for position