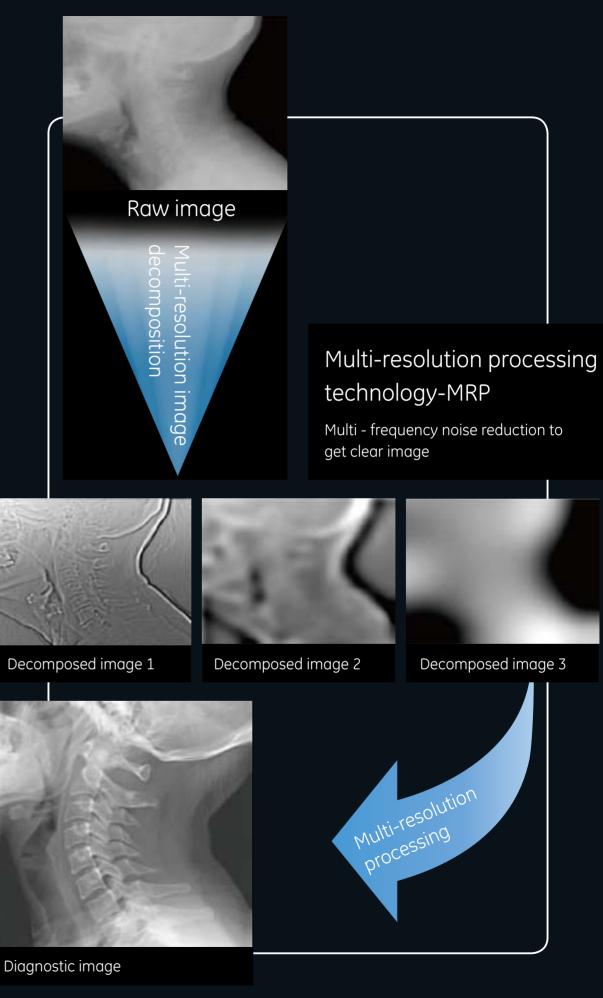

## Tissue equalization image processing technology

Display all clinical information with one exposure

Display different density tissue

Display bone and soft tissue structure clearly

Defective high density imaging