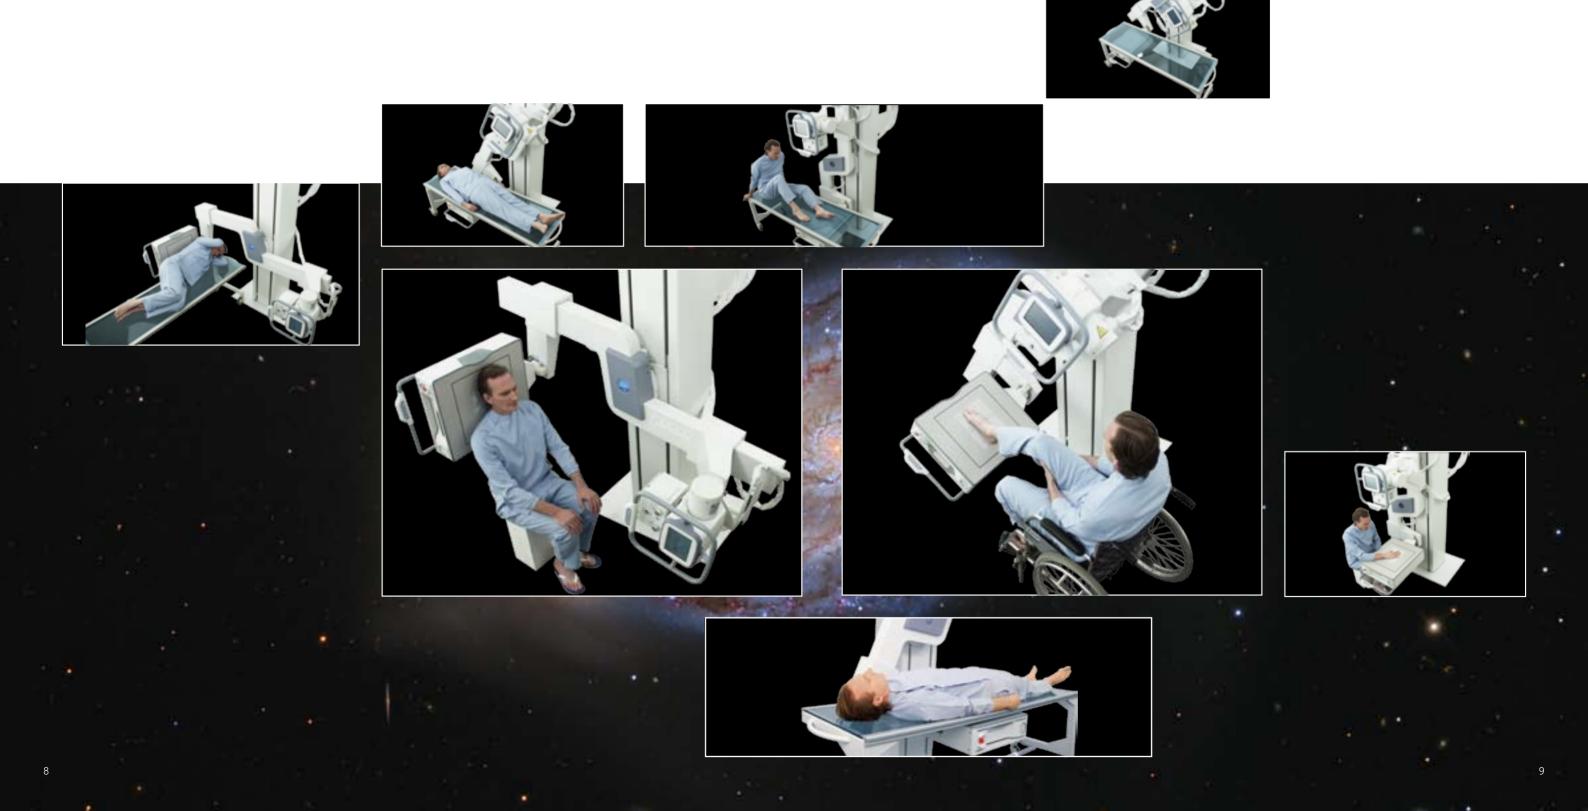

### Brand new Z-arm platform

Full clinical application

Transparent table top, convenient for position