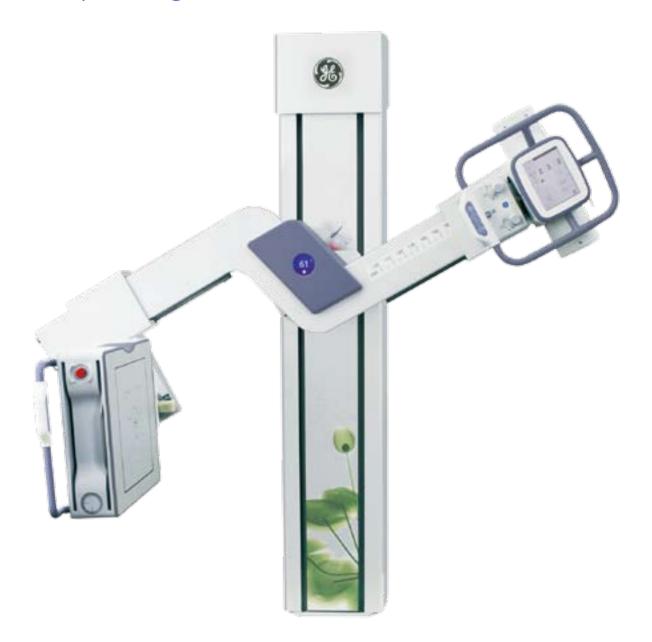

#### Brand new Z-arm platform

### Brand new Z-arm platform

Full clinical application

Transparent table top, convenient for position