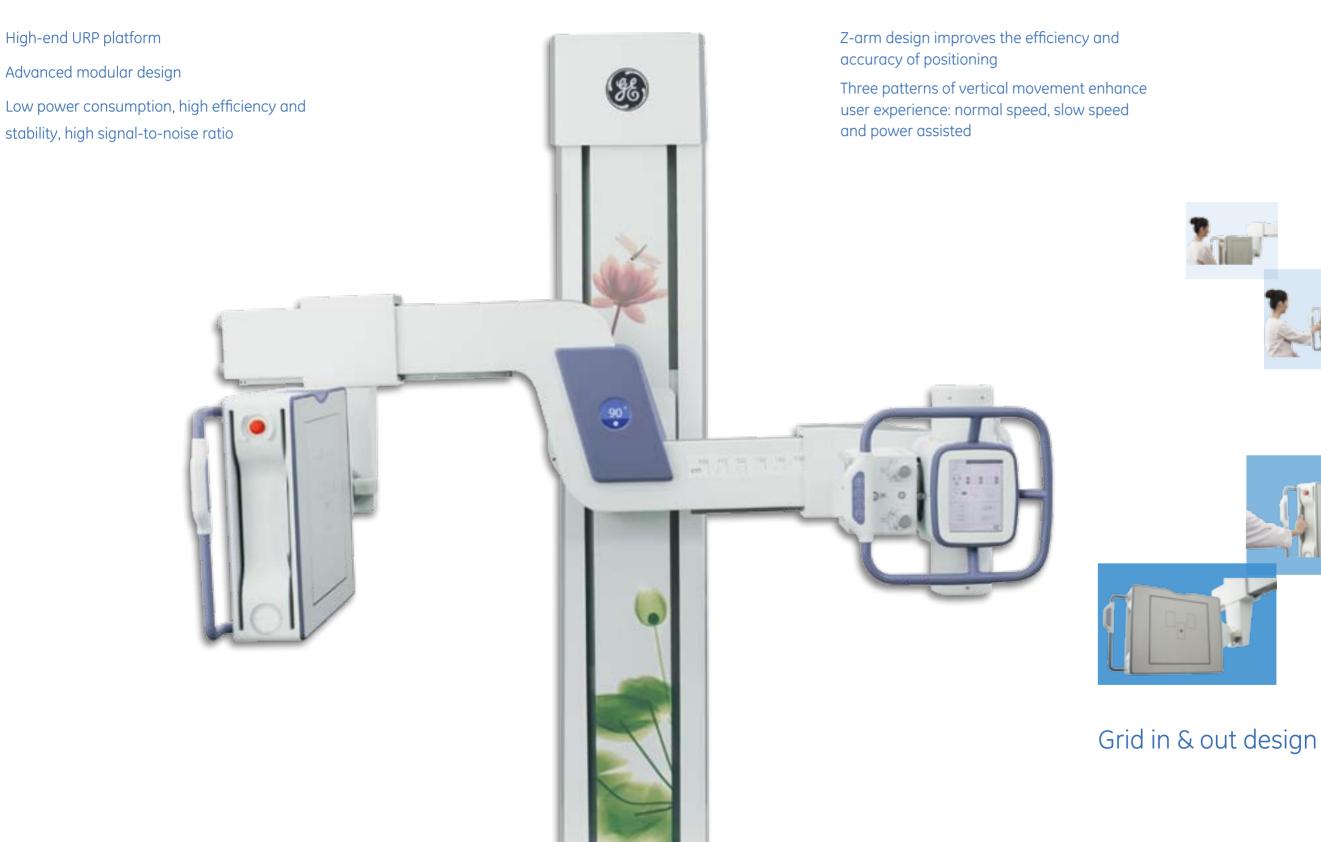

#### Brand new Z-arm platform

### Brand new Z-arm platform

Full clinical application

Transparent table top, convenient for position

#### GE integrated image chain design

Stable performance

Excellent image quality

High-end GE Jedi generator platform
Stable and accurate high-voltage

10

New designed GE Vamana tube
Stable and excellent X-ray source

New GE URP platform
Guarantee of excellent imaging

GE Magic image acquisition workstation

Simple user interface, easy to use