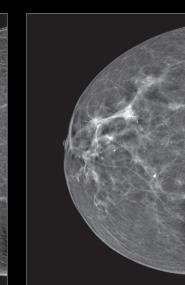

Nova

Rising patient volumes. Increasing competitive pressures. Tightening cost constraints. Amid these intensifying healthcare challenges, digital mammography is helping hospitals and clinics transform the way they provide breast care – serving more patients well and in less time.

### So why are facilities refraining from making the move to digital?

At GE Healthcare, we posed these crucial questions to our customers. What we learned, we applied. The answer is the new unparalleled Senographe Crystal Nova.

The fast, easy and affordable way to access digital mammography with the benefits of a GE worldclass premium product.

### EMPOWERING

Benefit from the GE worldclass premium technology.

### Proven technology.

### The right dose.

### Access your images. The way you like them.









eContrast Implant





# FAST

How does imaging up to 18 patients per hour sound?

With this unique performance on the market, Senographe Cystal Nova is so easy to use and so fast in acquiring high-quality images that the speed of a screening exam is limited only by patient positioning.

Assuming that a technician requires 30 seconds to position the patient for each acquisition, a four-view exam can readily be completed in less than 3 minutes – versus over 12 minutes with screenfilm procedures, including image acquisition and processing.<sup>2</sup>



Up to 76%.
Now that's
a productivity
improvement.



<sup>2</sup> O'Riordan E. et al, Radiology, 2000.



# EASY

Harnessing the power of full-field digital is simple.

### Streamline the experience. Patient benefit.

he slim gantry, small