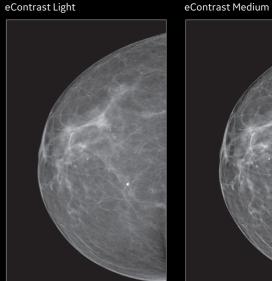

tal Nova

Rising patient volumes. Increasing competitive pressures. Tightening cost constraints. Amid these intensifying healthcare challenges, digital mammography is helping hospitals and clinics transform the way they provide breast care – serving more patients well and in less time.

### So why are facilities refraining from making the move to digital?

At GE Healthcare, we posed these crucial questions to our customers. What we learned, we applied. The answer is the new unparalleled Senographe Crystal Nova.

The fast, easy and affordable way to access digital mammography with the benefits of a GE worldclass premium product.

### EMPOWERING

Benefit from the GE worldclass premium technology.

### Proven technology.

### The right dose.

### Access your images. The way you like them.









eContrast Implant





# FAST

How does imaging up to 18 patients per hour sound?

With this unique performance on the market, Senographe Cystal Nova is so easy to use and so fast in acquiring high-quality images that the speed of a screening exam is limited only by patient positioning.

Assuming that a technician requires 30 seconds to position the patient for each acquisition, a four-view exam can readily be completed in less than 3 minutes – versus over 12 minutes with screenfilm procedures, including image acquisition and processing.<sup>2</sup>



Up to 76%.
Now that's
a productivity
improvement.



<sup>2</sup> O'Riordan E. et al, Radiology, 2000.



# EASY

Harnessing the power of full-field digital is simple.

### Streamline the experience. Patient benefit.

he slim gantry, s