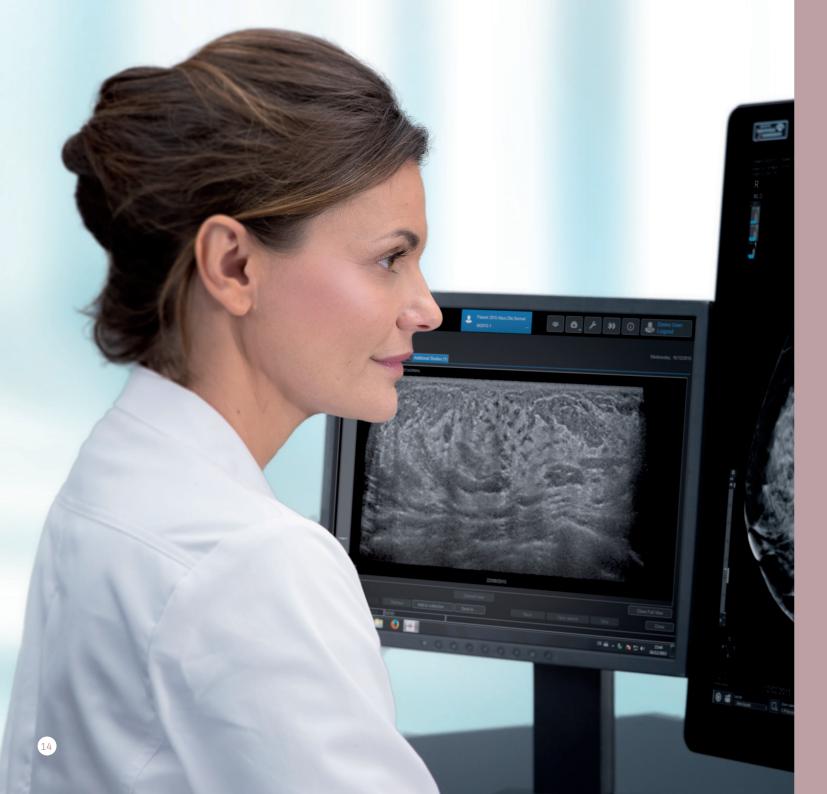

## SEAMLESS

The powerful Seno Iris Lite workstation integrates seamlessly with the Senographe Crystal Nova system to help optimize your diagnostic process.

Enjoy an all-around simple reading experience with intuitive, automated and customizable protocols. Reach a confident diagnosis by exploring and reviewing cases quickly and easily.

digital mammography
technology to strengthen your
diagnosis – facilitating seamless
clinical workflow.