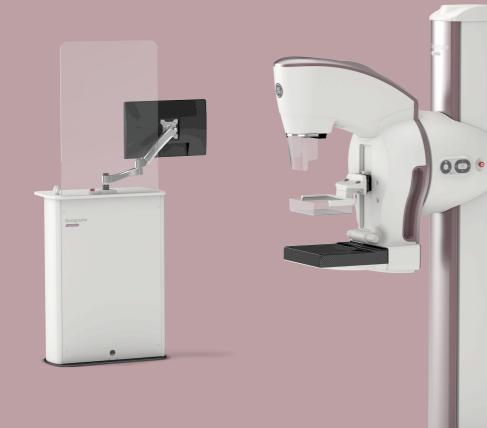

## SEAMLESS

The powerful Seno Iris Lite workstation integrates seamlessly with the Senographe Crystal Nova system to help optimize your diagnostic process.

Enjoy an all-around simple reading experience with intuitive, automated and customizable protocols. Reach a confident diagnosis by exploring and reviewing cases quickly and easily.

digital mammography
technology to strengthen your
diagnosis – facilitating seamless
clinical workflow.