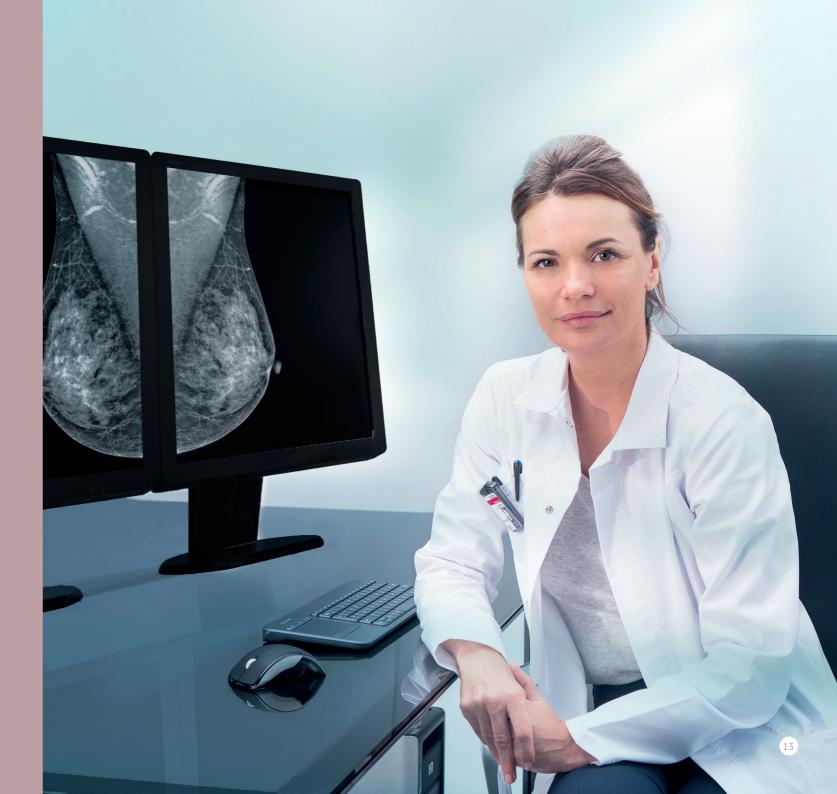

## SEAMLESS

The powerful Seno Iris Lite workstation integrates seamlessly with the Senographe Crystal Nova system to help optimize your diagnostic process.

Enjoy an all-around simple reading experience with intuitive, automated and customizable protocols. Reach a confident diagnosis by exploring and reviewing cases quickly and easily.