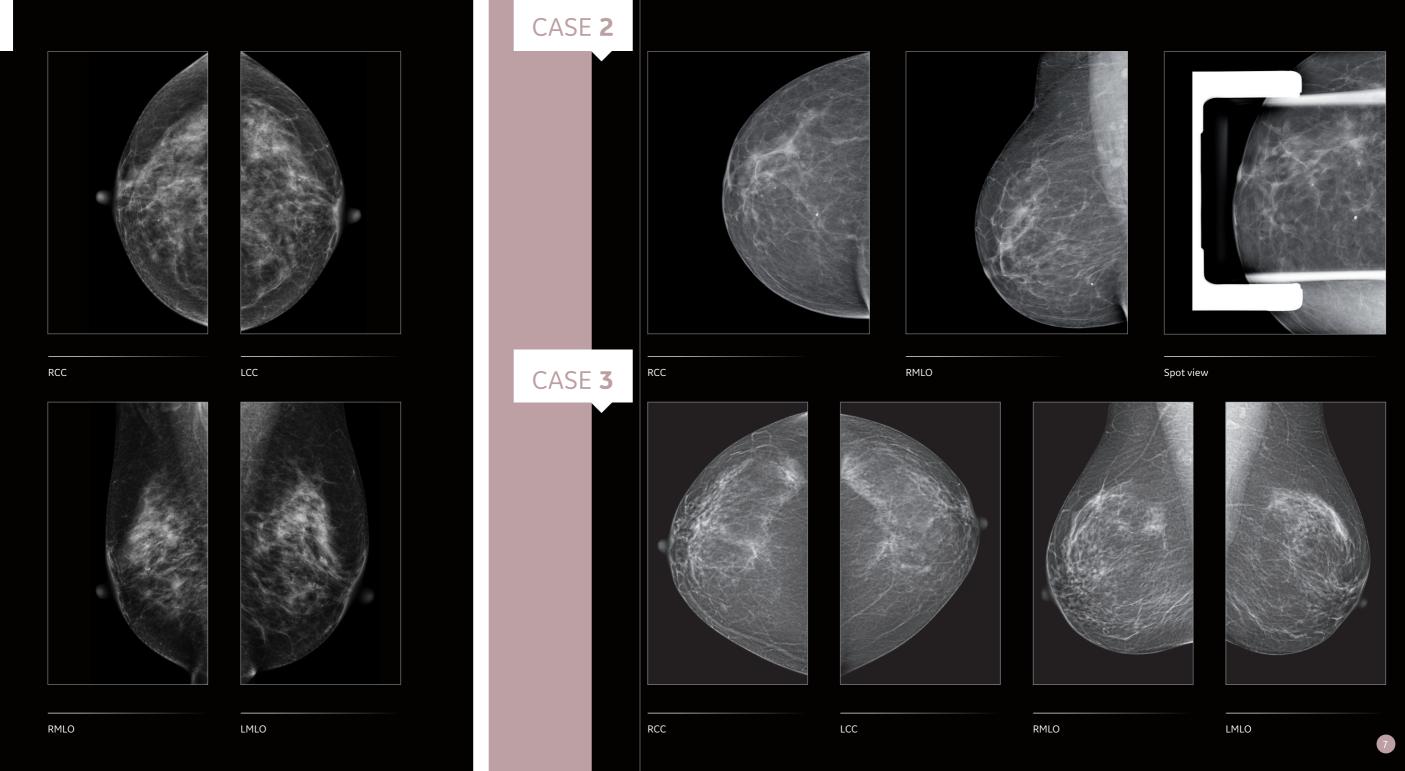

volumes. Increasing competitive pressures. Tightening cost constraints. Amid these intensifying healthcare challenges, digital mammography is helping hospitals and clinics transform the way they provide breast care – serving more patients well and in less time.

### So why are facilities refraining from making the move to digital?

At GE Healthcare, we posed these crucial questions to our customers. What we learned, we applied. The answer is the new unparalleled Senographe Crystal Nova.

The fast, easy and affordable way to access digital mammography with the benefits of a GE worldclass premium product.

### EMPOWERING

Benefit from the GE worldclass premium technology.

### Proven technology.

### The right dose.

### Access your images. The way you like them.









eContrast Implant





# FAST

How does imaging up to 18 patients per hour sound?

With this unique performance on the market, Senographe Cystal Nova is so easy to use and so fast in acquiring high-quality images that the speed of a screening exam is limited only by patient positioning.

Assuming that a technician requires 30 seconds to position the patient for each acquisition, a four-view exam can readily be completed in less than 3 minutes – versus over 12 minutes with screenfilm procedures, including image acquisition and processing.<sup>2</sup>



Up to 76%.
Now that's
a productivity
improvement.



<sup>2</sup> O'Riordan E. et al, Radiology, 2000.



# EASY

Harnessing the power of full-field digital is simple.

### Streamline the experience. Patient benefit.

he slim gantry, small tube head and bunded