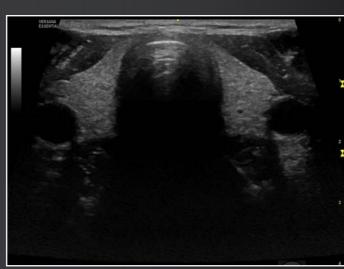

Lower extremity vein color Doppler

Cardiac with color Doppler

Thyroid virtual convex

Liver

Carotid with PW Doppler