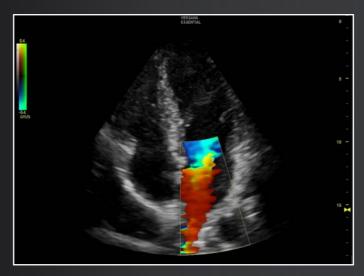

**Featuring sensitive color Doppler**, you can evaluate kidney vessels, thyroid vasculature and flow in vessels including abdominal aorta, carotid and lower extremities, as well as cardiac flow.

Gallbladder

Lower extremity vein color Doppler

Cardiac with color Doppler

Thyroid virtual convex

Liver

Carotid with PW Doppler