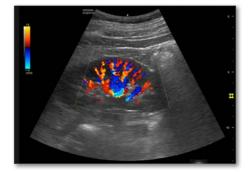

**Featuring sensitive color Doppler**, you can evaluate kidney vessels, thyroid vasculature and flow in vessels including abdominal aorta, carotid and lower extremities, as well as cardiac flow.

Gallbladder

Lower extremity vein color Doppler

Cardiac with color Doppler

Thyroid virtual convex

Liver

Carotid with PW Doppler