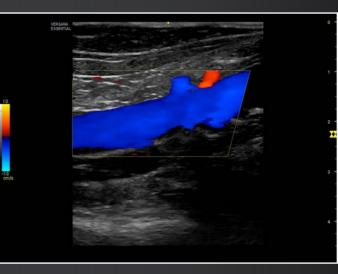

**Featuring sensitive color Doppler**, you can evaluate kidney vessels, thyroid vasculature and flow in vessels including abdominal aorta, carotid and lower extremities, as well as cardiac flow.

Gallbladder

Lower extremity vein color Doppler

Cardiac with color Doppler

Thyroid virtual convex

Liver

Carotid with PW Doppler