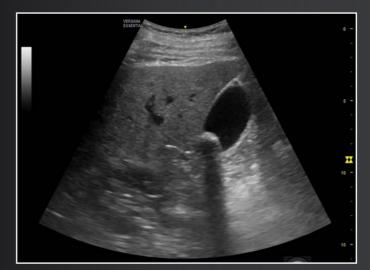

**Featuring sensitive color Doppler**, you can evaluate kidney vessels, thyroid vasculature and flow in vessels including abdominal aorta, carotid and lower extremities, as well as cardiac flow.

Gallbladder