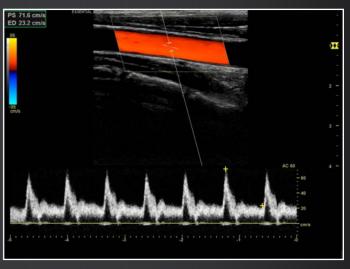

**Featuring sensitive color Doppler**, you can evaluate kidney vessels, thyroid vasculature and flow in vessels including abdominal aorta, carotid and lower extremities, as well as cardiac flow.

Gallbladder

Lower extremity vein color Doppler

Cardiac with color Doppler

Thyroid virtual convex

Liver

Carotid with PW Doppler