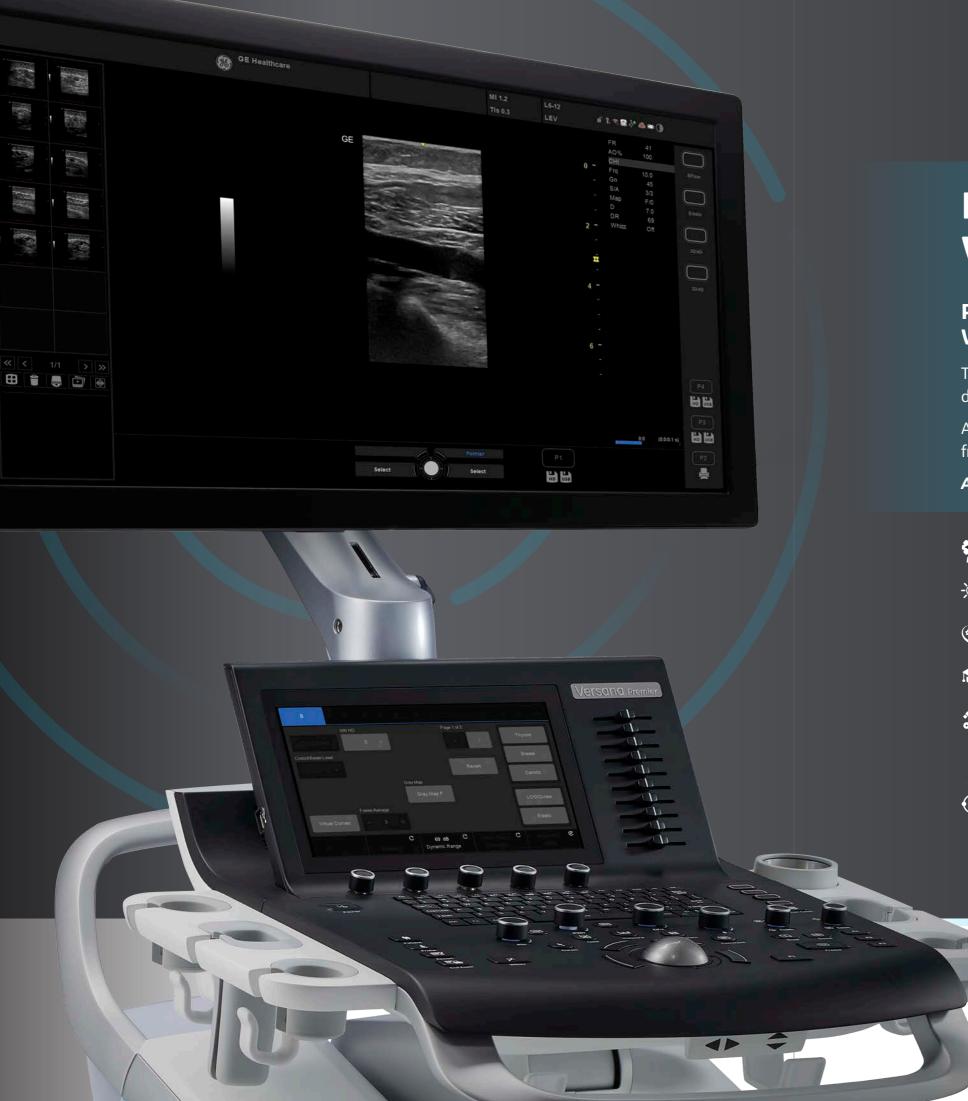

#### + World-class imaging technology

Versana Premier delivers outstanding imaging power and clarity to boost diagnostic confidence. It helps you see clearly, differentiate between tissues, and delineate structure boundaries. You'll enjoy proven functionalities found on most advanced GE systems.

#### + Versatile system, simple to use

Multiple exam protocols and applications help you diagnose a wide spectrum of patient conditions. Intuitive automated tools streamline workflow.

**Scan Assistant** lets you create standardized exam protocols, saving keystrokes, reducing stress and fatigue, and maximizing exam consistency