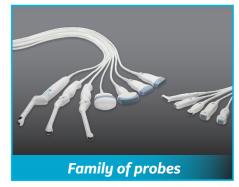

### Powerful. Versatile. Productive.

Versana Premier brings broad imaging capabilities and efficient workflow to suit multiple clinical settings and specialties. We offer the following probes **4C-RS**, **L6-12-RS**, **12L-RS**, **e8C-RS**, **e8Cs-RS**, **8C-RS**, **3Sc-RS**, **6S-RS**, **12S-RS**, **L8-18i-RS**, **RAB 2-6-RS**, **BE9CS-RS** and **LK760-RS** to cover a wide range of applications: