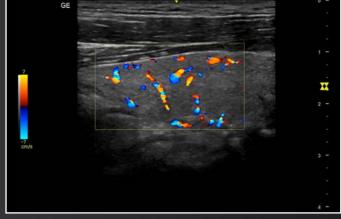

CrossXBeam<sup>™</sup> and SRI-HD to define structure borders clearly.

Color Doppler optimized to evaluate cardiac, venous, and arterial conditions.

B-Flow<sup>™</sup> color imaging to analyze blood flow.

Sensitive color Doppler to examine thyroid vasculature and blood flow in vessels.