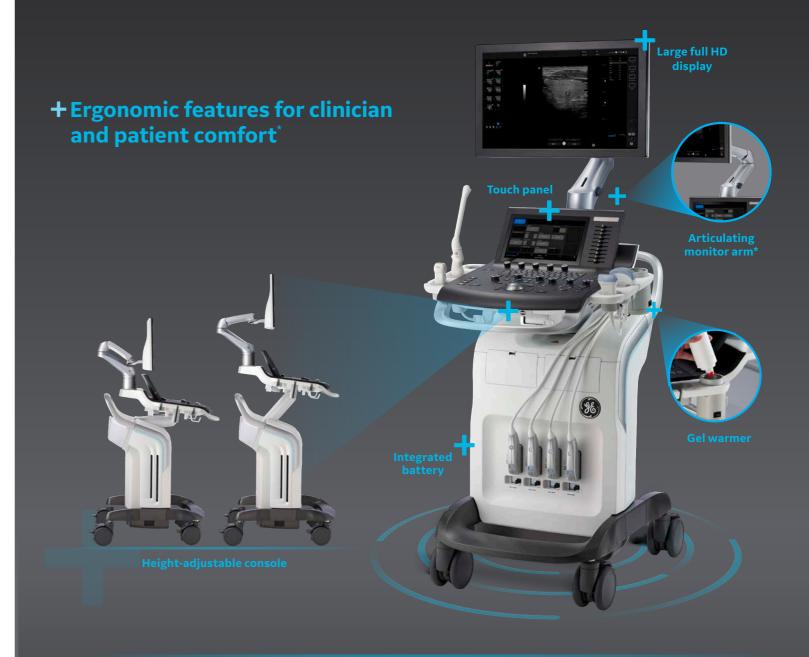

#### + Versatile system, simple to use

Multiple exam protocols and applications help you diagnose a wide spectrum of patient conditions. Intuitive automated tools streamline workflow.

**Scan Assistant** lets you create standardized exam protocols, saving keystrokes, reducing stress and fatigue, and maximizing exam consistency

Whizz dynamic image tuning continuously optimizes the image as you scan, even as you move from one organ or area to another

Use **Tomographic Ultrasound Imaging (TUI)** to assess slices
within a volume

Use *TruScan* to review and analyze images after exams at your convenience

Use **3D volume** imaging for rich anatomical views

Overlay **voice comments** on images for playback when reviewing exams

Capture standard pre- and post-stress cardiac views with **Stress Echo** 

Automated measurements of bladder volume, IMT thickness, left ventricular ejection fraction, fetal characteristics and more

Compare current and prior exams side-by-side with the **Follow-Up Tool** 

Use **elastography** to evaluate the stiffness of tissue and underlying structures

**Network options** let use the cloud<sup>1</sup> to share images with referring physicians<sup>2</sup>